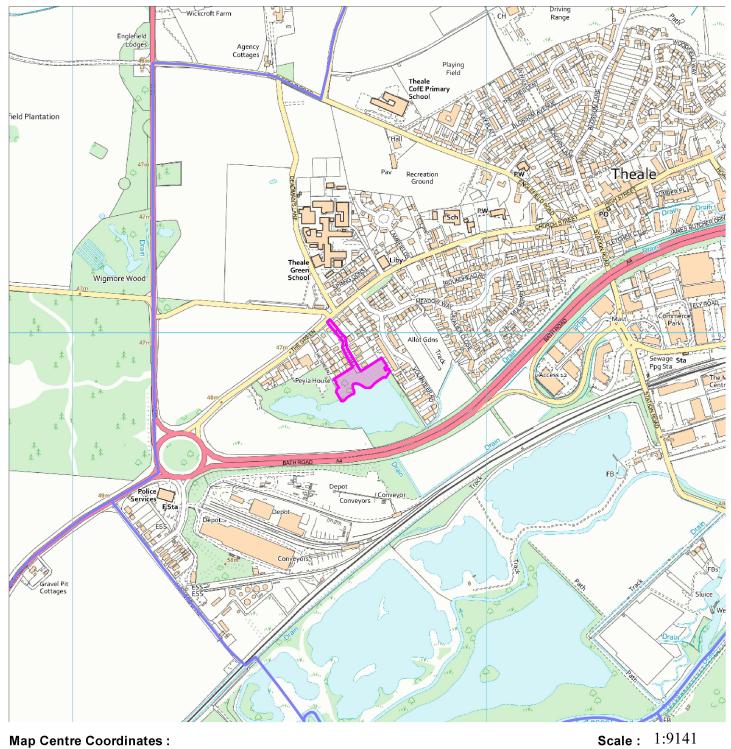

## 22/00146/RESMAJ

## Lakeside, The Green, Theale, RG7 5DP

## Map Centre Coordinates :

Reproduced from the Ordnance Survey map with the permission of the Controller of Her Majesty's Stationery Office © Crown Copyright 2003.

Unauthorised reproduction infringes Crown Copyright and may lead to prosecution or civil proceedings .